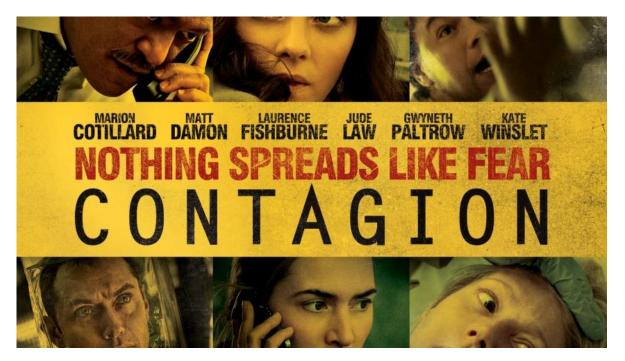

### Everyone Is Watching "Contagion," A 9-Year-Old Movie About A Flu Outbreak

*Contagion* was the 270th most-watched Warner Bros. film in December. So far in 2020, it is the second most watched.

#### **RollingStone** = Menu

Read Next Vangelis, Oscar-Winning Composer of 'Chariots of Fire' and 'Blade Runner,' Dead at

HOME > MOVIES > MOVIE FEATURES

MARCH 13, 2020 11:46AM ET

### How 'Contagion' Suddenly Became the Most Urgent Movie of 2020

Steven Soderbergh's 2011 pandemic procedural has turned into the go-to movie for the coronovirus age — here's why

By DAVID FEAR 🔁