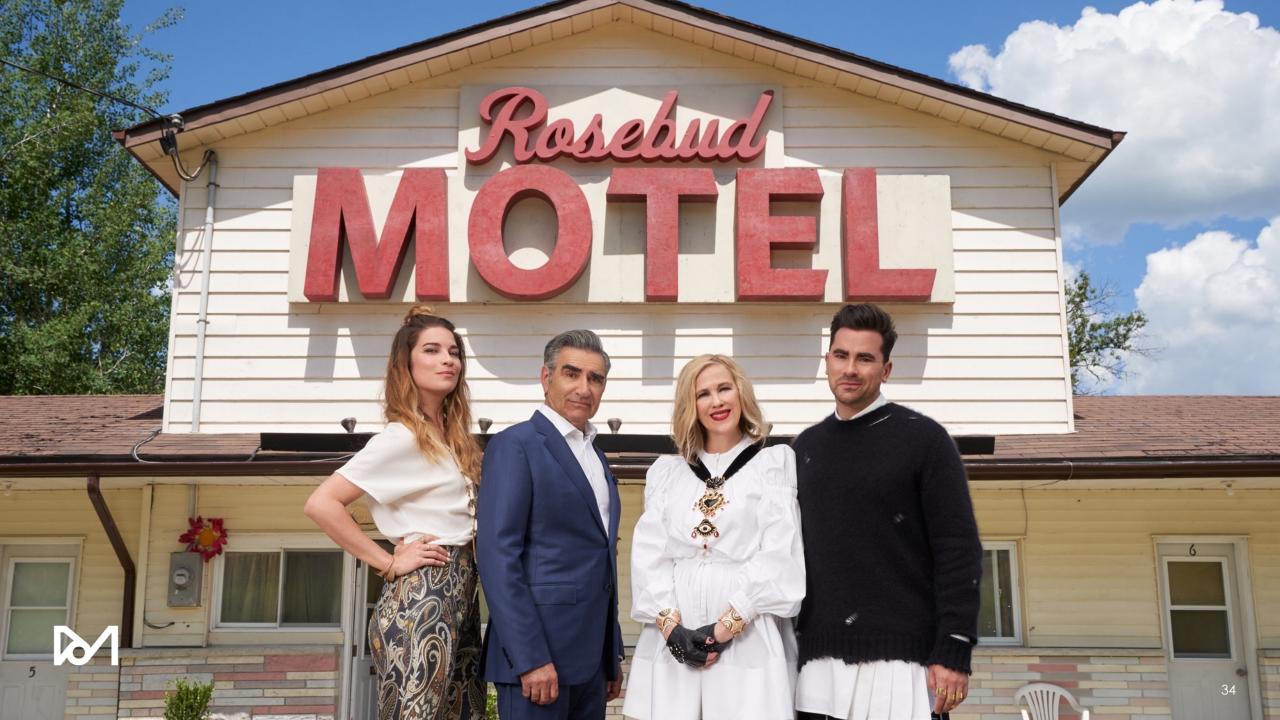

### The Rise of 'Schitt's Creek'

The series is wrapping up just as it achieved something like mainstream success. For its creators and stars, that's the perfect time to go.

> Going into the fifth season, the cast began to detect a shift in "Schitt's Creek" awareness. Murphy noticed that more people were recognizing her in public. Eugene Levy found that fans who approached no longer wanted to joke about his infamous role in the 1999 teen sex comedy "American Pie," or to remark that he doesn't actually have two left feet, like his character in the 2000 Christopher Guest mockumentary "Best in Show."