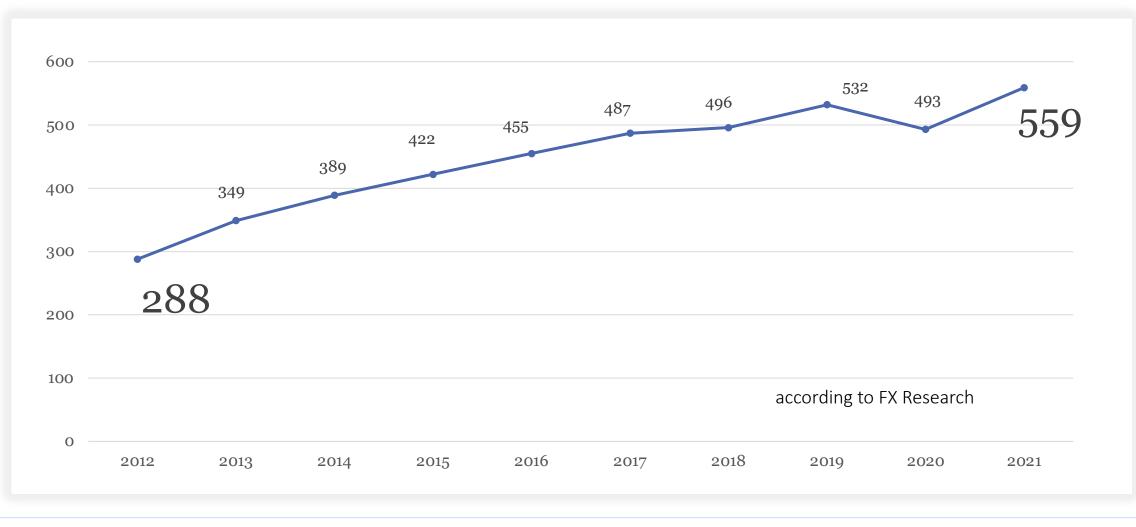

# **Estimated Number of Adult Scripted Original Series** (U.S. Broadcast, Cable, and Streaming).