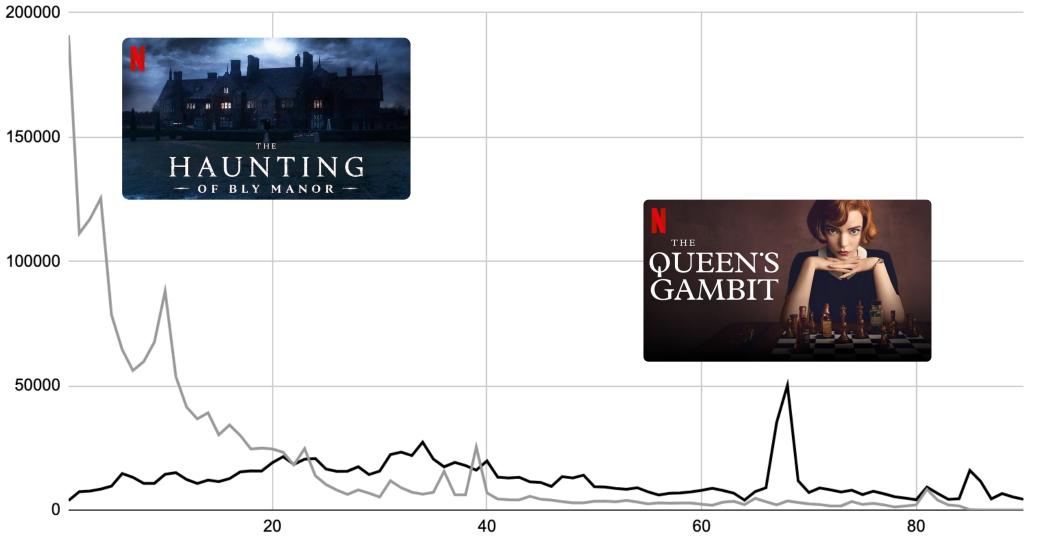

### **Google Trends Index**

"The Queen's Gambit" vs. "Learn Chess"

Passionate fans want to participate, creating more opportunities for monetization and growth.