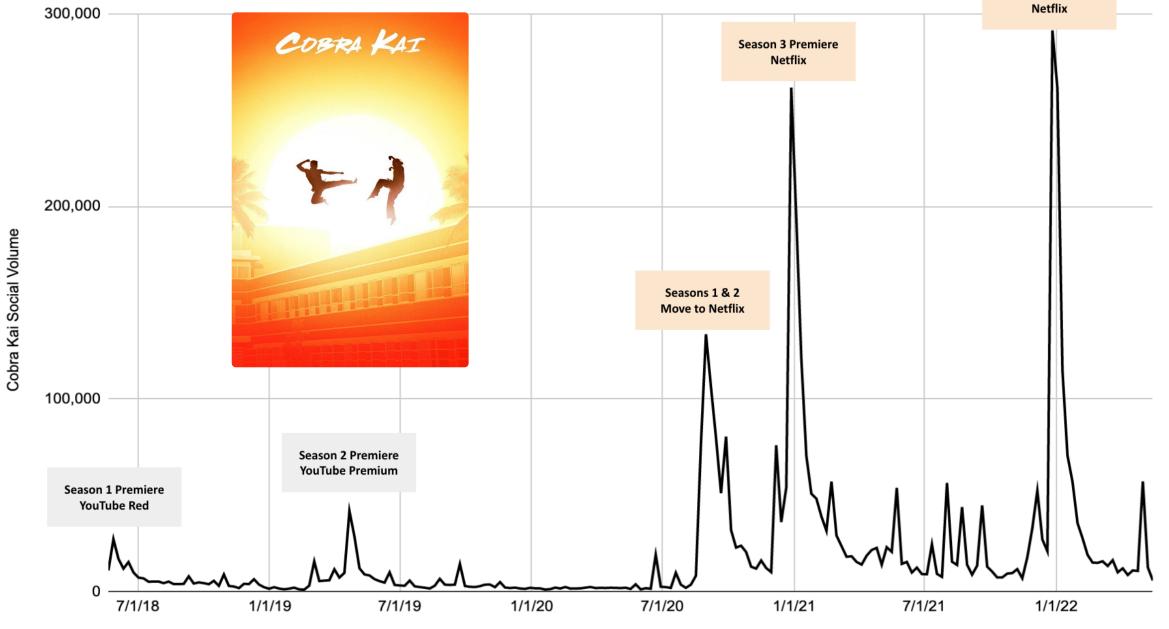

# YouTube

11571

Total Social Volume (May 2018 - May 2020) 559,640

# NETFLIX

Total Social Volume (May 28, 2020 - May 21, 2022) **3,723,690** 

Source: MarketCast Real Time Analytics