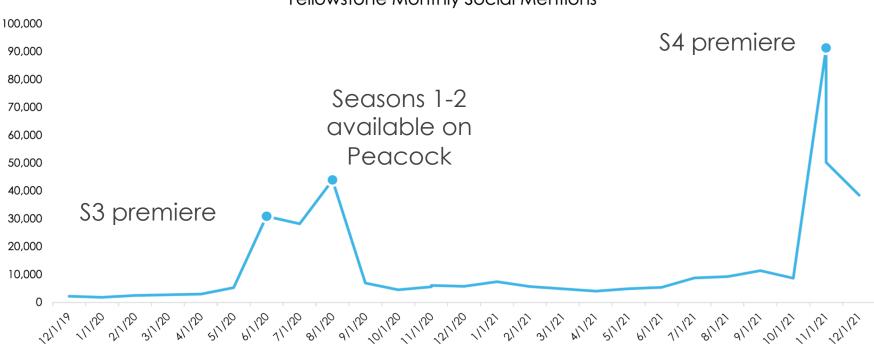

## Change Distribution.

Change Audiences. For the first 2 seasons, audiences for Yellowstone on the Paramount Network were older, more tied to linear television, and more likely to come from red states.

But audiences for the show on Peacock were younger, more likely to be "streamers first," and more coastal and urban.

Even though Peacock was an entry point for some audiences, many of them moved to watch on Paramount Network (or Hulu) to watch the new season live.

In fact, the growth of the linear audience has grown at the same rate as the streaming audience.

Source: MarketCast Data Science and Smart TV Measurement

Streaming distribution led to more people discovering the show, which drove greater social conversation and, when Season 4 came around, record ratings.

Yellowstone Monthly Social Mentions

Source: MarketCast Streaming Tracker