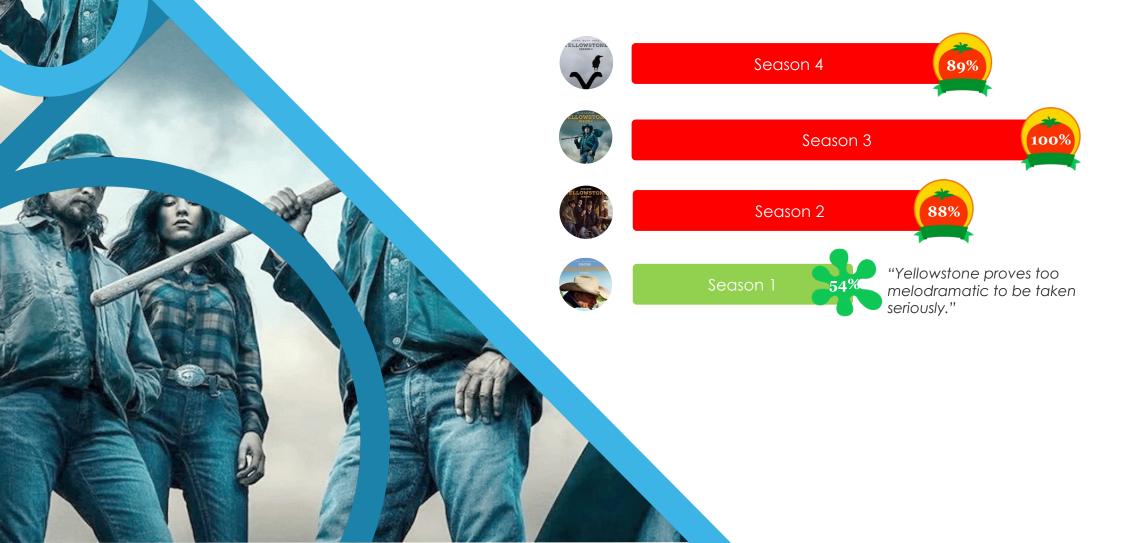

# High Quality

1

(this is a must have)

Yellowstone had a bleak start before finding it's footing

Critical acclaim surges following the second season to the very end

13

## Change Distribution.

Change Audiences. For the first 2 seasons, audiences for Yellowstone on the Paramount Network were older, more tied to linear television, and more likely to come from red states.

But audiences for the show on Peacock were younger, more likely to be "streamers first," and more coastal and urban.

Even though Peacock was an entry point for some audiences, many of them moved to watch on Paramount Network (or Hulu) to watch the new season live.

In fact, the growth of the linear audience has grown at the same rate as the streaming audience.

Source: MarketCast Data Science and Smart TV Measurement

Streaming distribution led to more people discovering the show, which drove greater social conversation and, when Season 4 came around, record ratings.

Yellowstone Monthly Social Mentions

Source: MarketCast Streaming Tracker