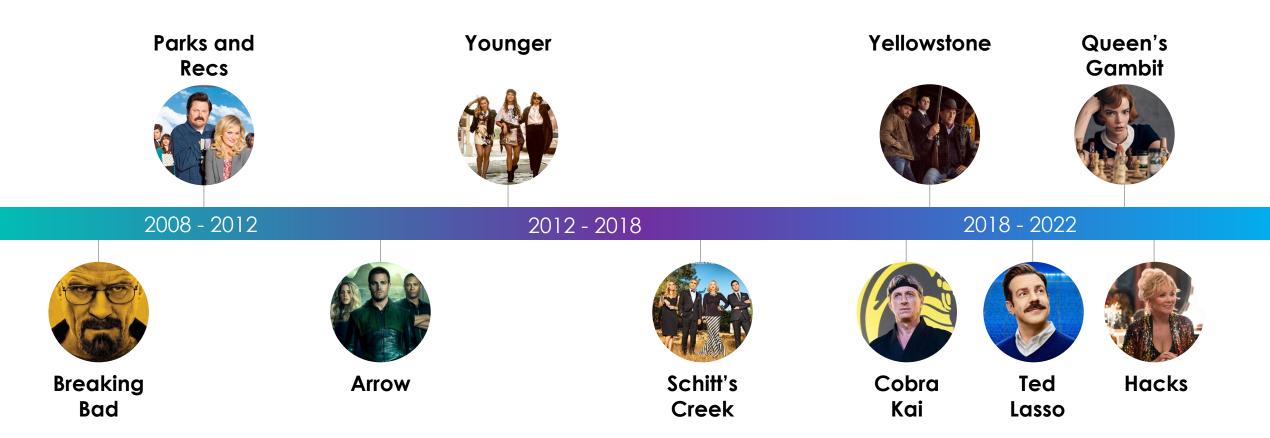

Since January 1

2,936,154 Total Social Volume Since January 1

<u> (IRAINGIE)</u> R

VS.

OBI-WARS KENOBI

# **Estimated Number of Adult Scripted Original Series** (U.S. Broadcast, Cable, and Streaming).



## So how did these series become unlikely hits?

## What is a sleeper hit?

# WIKIPEDIA

In the entertainment industry, a sleeper hit is a film, television series, music release, video game, or some other entertainment product that was initially unsuccessful on release but became a success later on. A sleeper hit may have little promotion or lack a successful launch but gradually develops a fan following that garners it media attention, which in turn increases its public exposure and public interest in the product.



## Sleeper hits aren't new, but bigger & more in recent years.



## **5** Key elements to a sleeper hit.

### 3 MUST HAVES

All sleeper hits have three things in common

### 1 TURBOCHARGE

Many sleeper hits have used a common tactic – strategic or accidental – to grow

### 1 MAGIC

A dash of necessary magic



# High Quality

1

(this is a must have)





Yellowstone had a bleak start before finding it's footing





Critical acclaim surges following the second season to the very end

13



## **Passionate Evangelists**

2

(this is also a must have)







## **tv+** Top Original Series

ENGAGEMENT **EVANGELISM** Severance Severance 2 Ted Lasso Ted Lasso 3 The Essex Serpent\* The Essex Serpent\* Foundation Foundation 5 Suspicion\* For All Mankind\* For All Mankind\* Pachinko V 6 7 Suspicion\* Pachinko 🔻 Carpool Karaoke\* Carpool Karaoke\* 8 9 Dickins