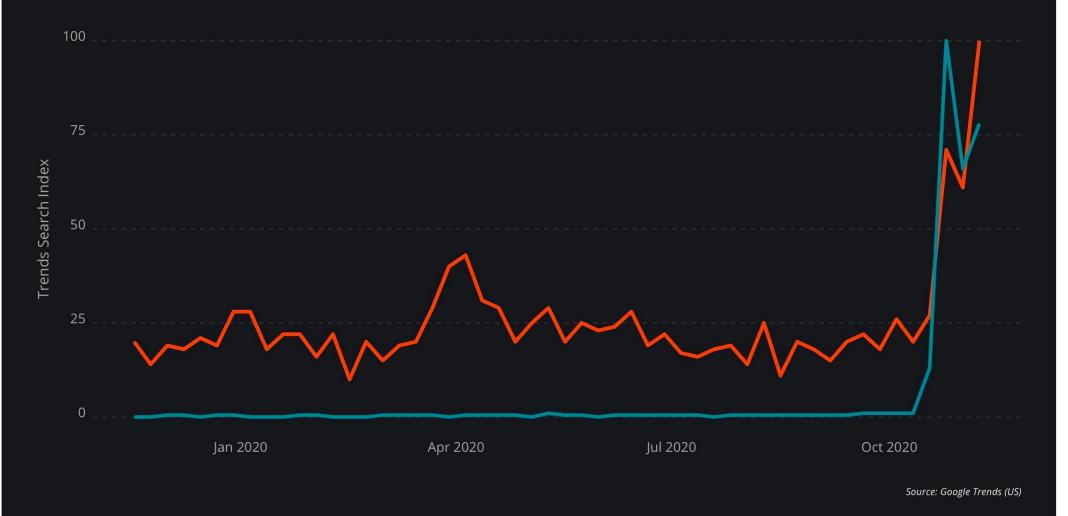

### **Google Trends Index**

"The Queen's Gambit" vs. "Learn Chess"

Passionate fans want to participate, creating more opportunities for monetization and growth.