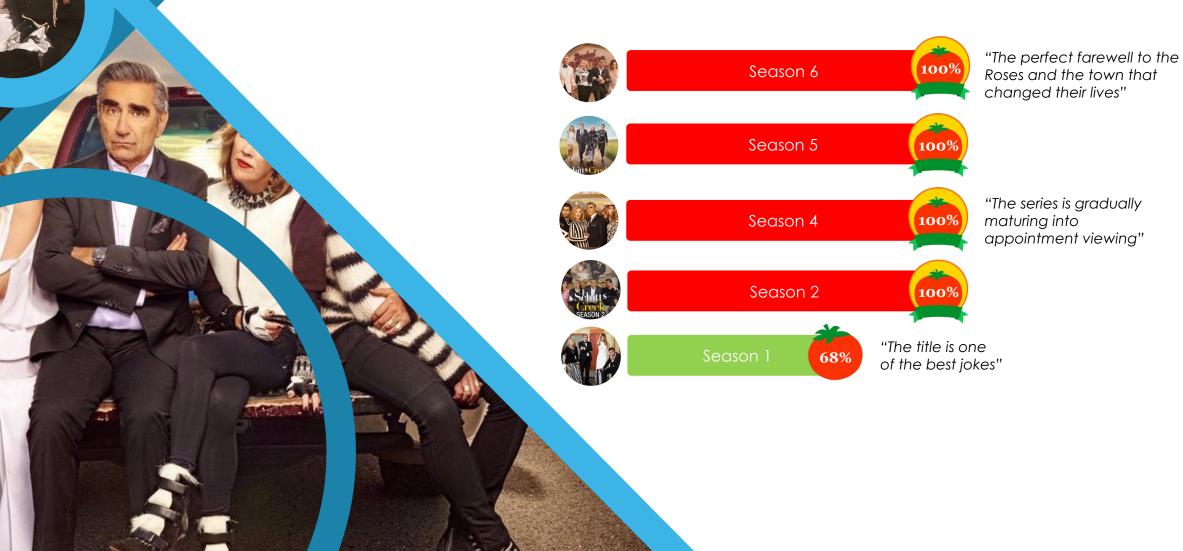

### The Rise of 'Schitt's Creek'

The series is wrapping up just as it achieved something like mainstream success. For its creators and stars, that's the perfect time to go.

> Going into the fifth season, the cast began to detect a shift in "Schitt's Creek" awareness. Murphy noticed that more people were recognizing her in public. Eugene Levy found that fans who approached no longer wanted to joke about his infamous role in the 1999 teen sex comedy "American Pie," or to remark that he doesn't actually have two left feet, like his character in the 2000 Christopher Guest mockumentary "Best in Show."